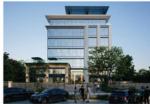

Ref# 3KE1666960 Lavington / KES 150 per sq ft Commercial Office Space

The Angelou on James Germun Hopolis a Grade A commercial building with 6 levels, ideal for banks, agencies, and corporate firms. Spaces: Ground Floo 7,287 sq. ft.; Upper Floors: 6,802 sq. ft.; Temace: 2,325 sq. ft. Rates: KES 150 PSF + VAT, Service Charge: KES 25 PSF + VAT, Parking: KES 10,000/bay