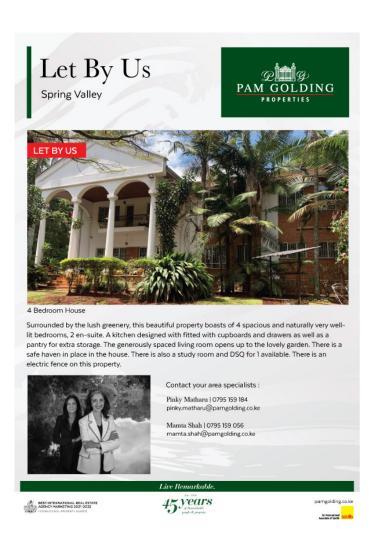

## BELONG. KAREN

This gorgeous home comprises of 5 bedrooms all en-suite, very spacious and well lit. It has a spacious living area with a functional fireplace and has an extension to an outdoor patio overlooking the lovely well maintained lawn. There is a spacious separate dining area which has easy access to the kitchen and breakfast nook area. The home has an outdoor living area which has been converted into a family lounge area and the floor also hosts two en-suite bedrooms.