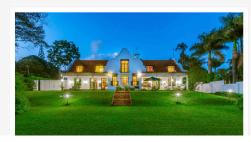

## BELONG. KAREN

This gorgeous home comprises of 5 bedrooms all en-suite, very spacious and well lit. It has a spacious living area with a functional fireplace and has an extension to an outdoor patio overlooking the lovely well maintained lawn. There is a spacious separate dining area which has easy access to the kitchen and breakfast nook area. The home has an outdoor living area which has been converted into a family lounge area and the floor also hosts two en-suite bedrooms.